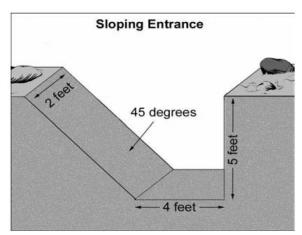

#### 5 Foot test pits

Only if requested by the inspector, test pits may need to be excavated to a depth of 6 feet as shown in the figure below:

The entrance to a 5-foot test pit may be sloped or stepped as soil conditions warrant.

#### Providing Access to the Standard Test Pits

For easy access, one end of the test pit shall be either:

Sloped at approximately 45 degrees or less if the soils are dry or loose

Stepped when soils are wet