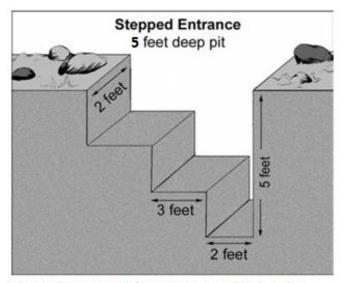

#### 5 Foot test pits

Only if requested by the inspector, test pits may need to be excavated to a depth of 6 feet as shown in the figure below:

The entrance to a 5-foot test pit may be sloped or stepped as soil conditions warrant.

#### Providing Access to the Standard Test Pits

For easy access, one end of the test pit shall be either:

Sloped at approximately 45 degrees or less if the soils are dry or loose

Stepped when soils are wet