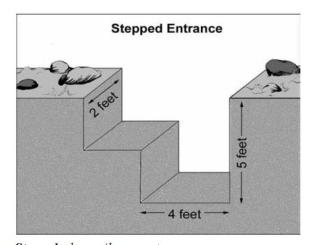

#### 5 Foot test pits

Only if requested by the inspector, test pits may need to be excavated to a depth of 6 feet as shown in the figure below:

The entrance to a 5-foot test pit may be sloped or stepped as soil conditions warrant.

#### Providing Access to the Standard Test Pits

For easy access, one end of the test pit shall be either:

Sloped at approximately 45 degrees or less if the soils are dry or loose

Stepped when soils are wet