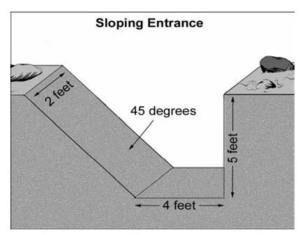

#### Providing Access to the Standard Test Pits

For easy access, one end of the test pit shall be either:

Sloped at approximately 45 degrees or less if the soils are dry or loose

Stepped when soils are wet