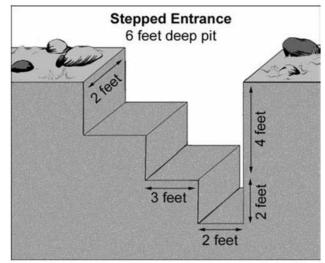

#### 6 Foot test pits

Only if requested by the inspector, test pits may need to be excavated to a depth of 6 feet as shown in the figure below:

The entrance to a 6-foot test pit may be sloped or stepped as soil conditions warrant.