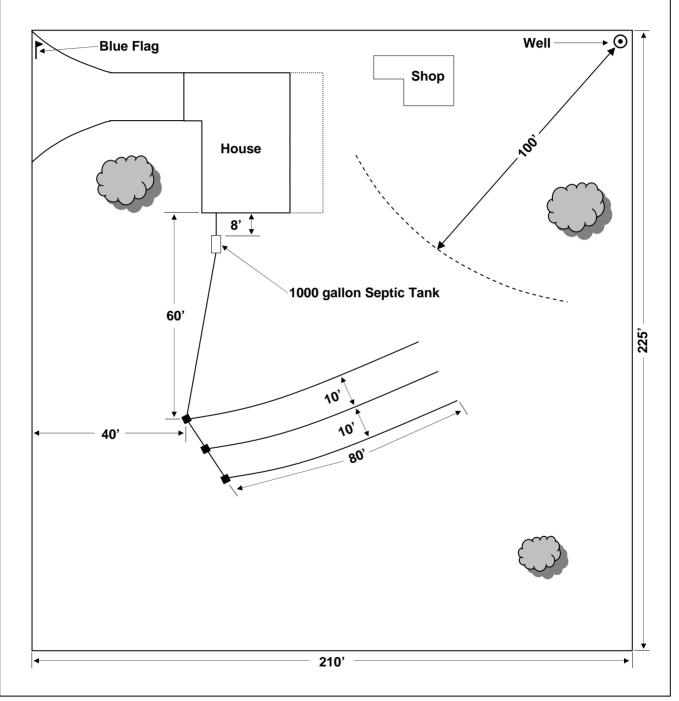

# **DETAILED SITE PLAN**

# **Site Plan for Proposed Septic**

| Site Address:                                                 | City:                                                                           |  |  |  |  |
|---------------------------------------------------------------|---------------------------------------------------------------------------------|--|--|--|--|
| Please include locations for any Test Pits, exist wells, etc. | structures, future structures, property lines, easements, existing and proposed |  |  |  |  |
| W E<br>S                                                      |                                                                                 |  |  |  |  |
|                                                               |                                                                                 |  |  |  |  |
|                                                               |                                                                                 |  |  |  |  |
|                                                               |                                                                                 |  |  |  |  |
|                                                               |                                                                                 |  |  |  |  |