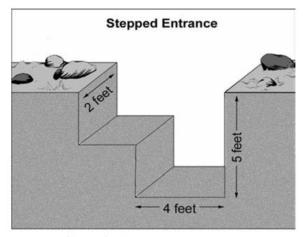

#### Preparing the test pit

To provide for pit stabilization and safe access, standard test pits for site evaluations must be prepared in the following manner:

- The bottom of the pit shall be at least 2 feet wide and 4 feet long.
- The depth shall be at least 4.5 feet and shall not exceed 5 feet.
- In some instance, pits need only be excavated to the layer of hard rock or to the water table if that layer is less than 5 feet.

#### Providing Access to the Standard Test Pits

For easy access, one end of the test pit shall be either:

Sloped at approximately 45 degrees or less if the soils are dry or loose

Stepped when soils are wet