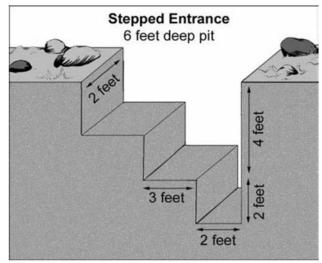

#### 6 Foot test pits

Only if requested by the inspector, test pits may need to be excavated to a depth of 6 feet as shown in the figure below:

The entrance to a 6-foot test pit may be sloped or stepped as soil conditions warrant.

#### Providing Access to the Standard Test Pits

For easy access, one end of the test pit shall be either:

Sloped at approximately 45 degrees or less if the soils are dry or loose

Stepped when soils are wet