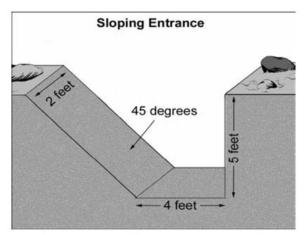

#### Providing Access to the Standard Test Pits

For easy access, one end of the test pit shall be either:

Sloped at approximately 45 degrees or less if the soils are dry or loose

Stepped when soils are wet