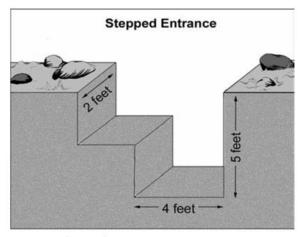

#### Preparing the test pit

To provide for pit stabilization and safe access, standard test pits for site evaluations must be prepared in the following manner:

- The bottom of the pit shall be at least 2 feet wide and 4 feet long.
- The depth shall be at least 4.5 feet and shall not exceed 5 feet.
- In some instance, pits need only be excavated to the layer of hard rock or to the water table if that layer is less than 5 feet.

#### Providing Access to the Standard Test Pits

For easy access, one end of the test pit shall be either:

Sloped at approximately 45 degrees or less if the soils are dry or loose

Stepped when soils are wet